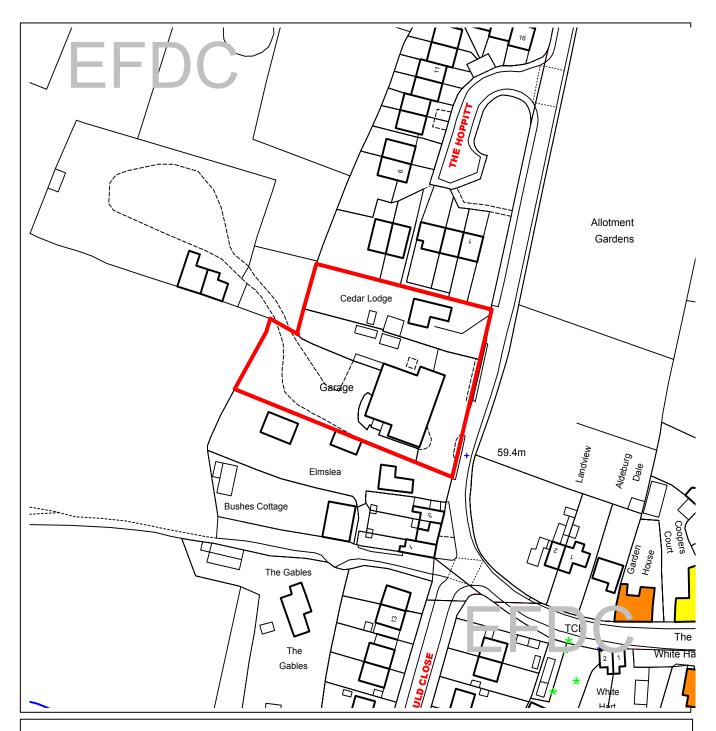

## **Epping Forest District Council**

## Area Planning Sub-Committee East

The material contained in this plot has been reproduced from an Ordnance Survey map with the permission of the Controller of Her Majesty's Stationery. (c) Crown Copyright. Unauthorised reproduction infringes Crown Copyright and may lead to prosecution or civil proceedings.

EFDC licence No.100018534

| Agenda Item<br>Number: | 6                                              |
|------------------------|------------------------------------------------|
| Application Number:    | EPF/0504/10                                    |
| Site Name:             | Matthews Yard, Harlow Road<br>Moreton, CM5 0LH |
| Scale of Plot:         | 1/1250                                         |